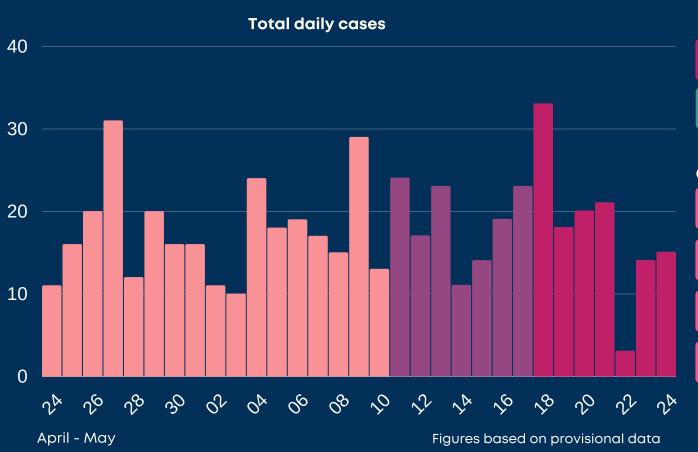

## Newcastle COVID cases

Image: New cases in last 7 days124Image: New cases in previous 7 days131Image: New cases in previous 7 days131Image: New cases in previous 7 days141Image: New cases in previous 7 days41Image: New case in previous 7 days41

Thursday 27 May 2021

\*arrows show whether figure is up, down or the same as the previous 7 days. Figures are accurate at time of publishing and based on national Public

**North East** 