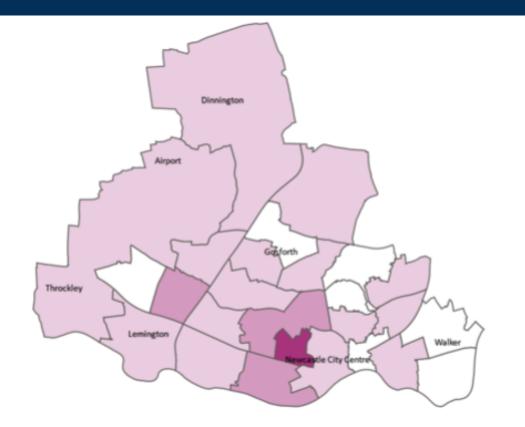

## Case rate by ward

Map indicator

Adjusted 14-day rate per 100k population to 24 May 2021

Data suppressed due to low numbers

50.01 - 150 150.01 - 300 North East and Yorks total 25 May Hospital Data (UK)

Health England data.

5.01-50