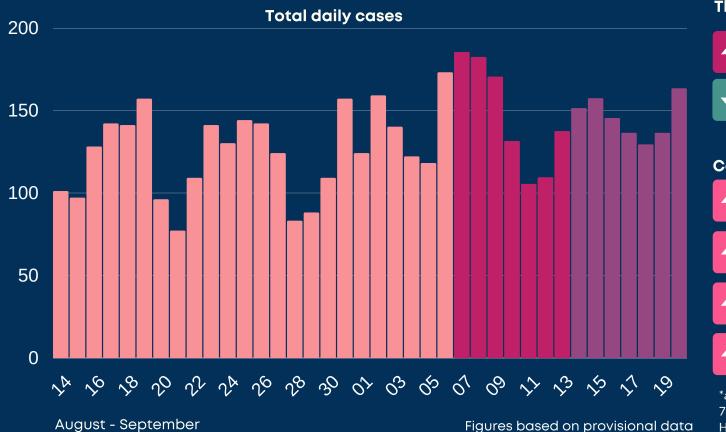

## Newcastle COVID cases

## Thursday 23 September 2021

\*arrows show whether figure is up, down or the same as the previous 7 days. Figures are accurate at time of publishing and based on national Public Health England data.