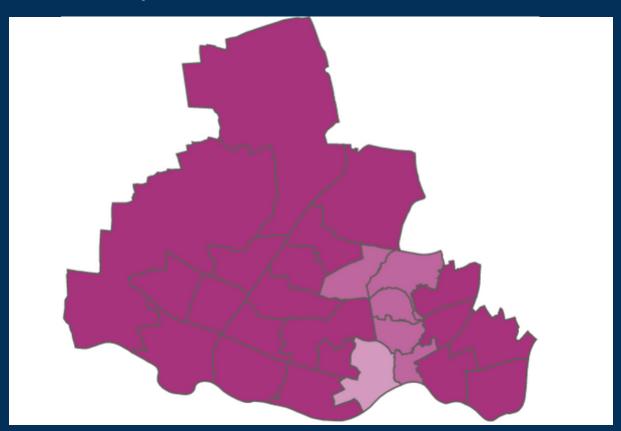

## Case rate by ward

204.6k **Vaccinations** First dose Second dose 182.9k Newcastle 21 September 7,567 Hospital Total number COVID-19 patients Data (ŪK) in hospital in UK as of 21 September. 7 days to 10 September Total Deaths Cause: COVID-19 3 Newcastle residents 7 days to 03 September 40 Cause: COVID-19 2

**Map indicator** Adjusted 14-day rate per 100k population to 20 September 2021

50.01 - 100

100.01 - 150

150.01 - 300