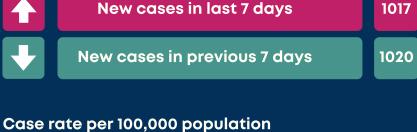

## Thursday 23 September 2021

\*arrows show whether figure is up, down or the same as the previous 7 days. Figures are accurate at time of publishing and based on national Public Health England data.