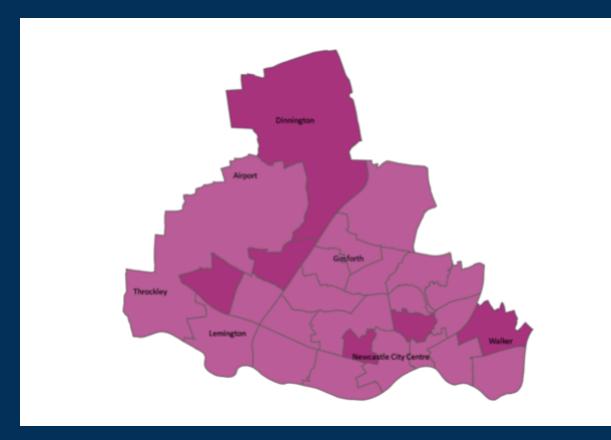

## Case rate by ward

First dose 218.6k Vaccinations Second dose 198.3k Newcastle **Booster or** 114.9k third dose 20 December 7,801 Hospital Total number COVID-19 patients Data (ŪK) in hospital in UK as of 20 December 7 days to 10 December Total 45 Cause: COVID-19 3 Deaths

Newcastle

48

**Map indicator** Adjusted 14-day rate per 100k population to 18 December 2021

150.01 - 300

300.01-450