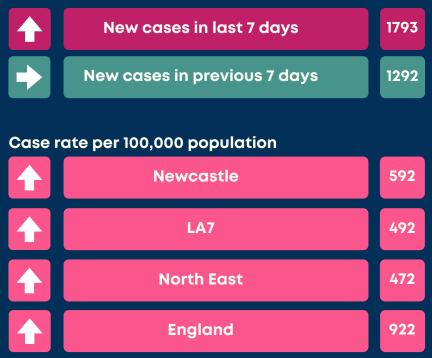

Newcastle COVID cases

Wednesday 22 December 2021

\*arrows show whether figure is up, down or the same as the previous 7 days. Figures are accurate at time of publishing and based on national Public Health England data.

## Case rate by ward

First dose 218.6k Vaccinations Second dose 198.3k Newcastle **Booster or** 114.9k third dose 20 December 7,801 Hospital Total number COVID-19 patients Data (ŪK) in hospital in UK as of 20 December 7 days to 10 December Total 45 Cause: COVID-19 3 Deaths