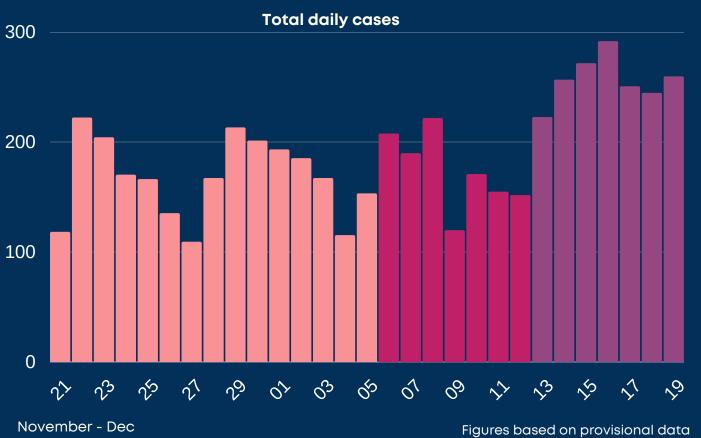

Newcastle COVID cases

Wednesday 22 December 2021

\*arrows show whether figure is up, down or the same as the previous 7 days. Figures are accurate at time of publishing and based on national Public Health England data.