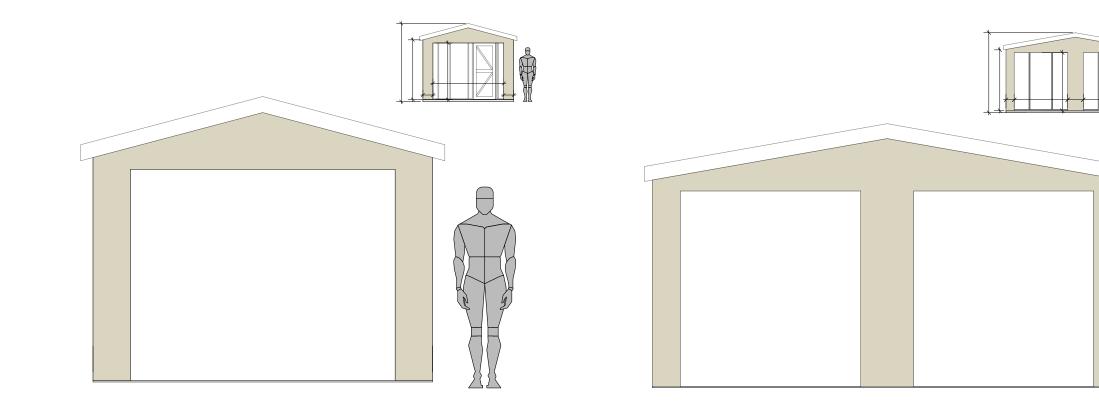

## **External Signage: Small Chalet**

You may only affix signage to the exterior of your chalet in the approved zones shown. You must <u>not</u> put any signage on the sides or rear of the chalet.

You may use your own design, or the event branding should you choose. Any design using the event branding must be approved by the Organiser.