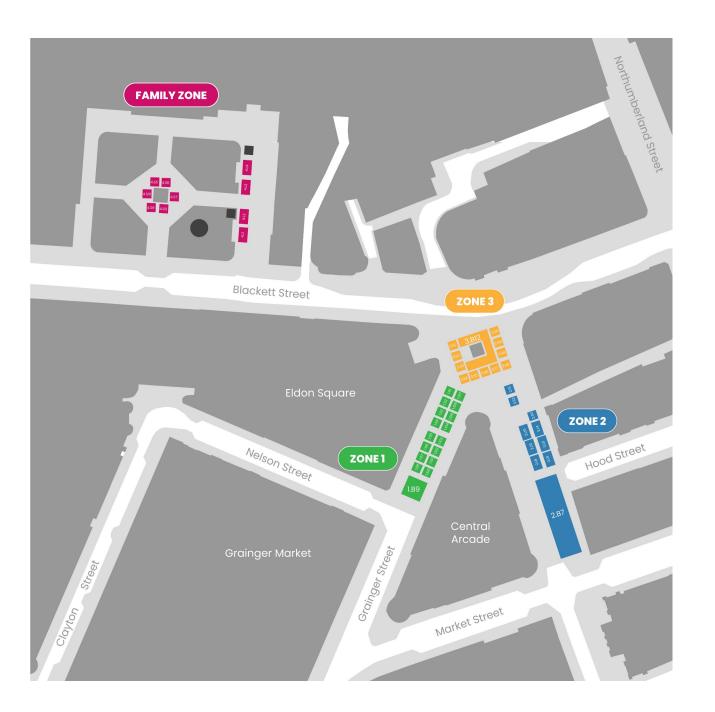

## Zoning

**Zone 1** Grainger Street

**Zone 2** Grey Street

**Zone 3** Monument

**Bespoke Stalls** 

**Zone 1** 1.B9

**Zone 3** 3.B12

|   | •   | • |    |
|---|-----|---|----|
| D | ric |   |    |
|   |     |   | IM |
|   |     |   |    |