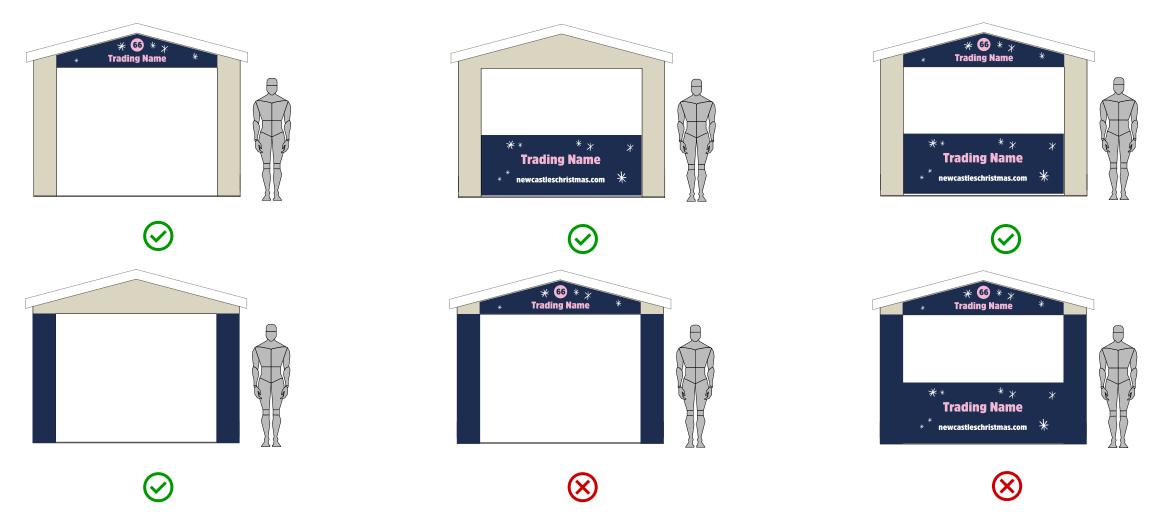

## **External Signage: Small Chalet**

You may only affix signage to the exterior of your chalet in the approved zones shown. You must <u>not</u> put any signage on the sides or rear of the chalet.

You may use your own design, or the event branding should you choose. Any design using the event branding must be approved by the Organiser.

## External Signage

You may choose not to include any signage on the exterior of the chalet and instead place all signage in the interior.