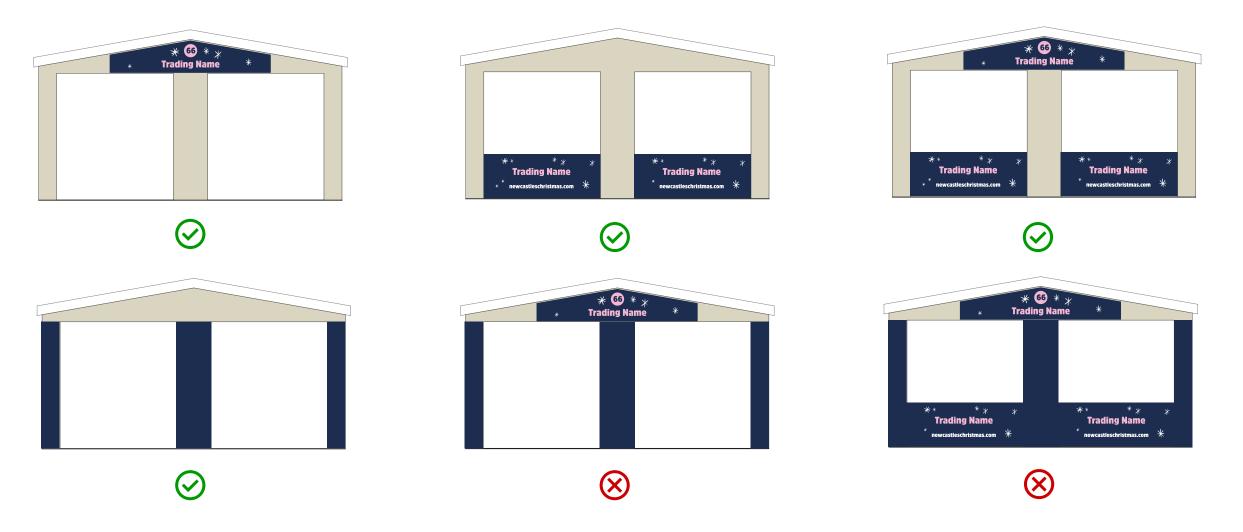

## External Signage: Large Chalet

You may only affix signage to the exterior of your chalet in the approved zones shown. You must <u>not</u> put any signage on the sides or rear of the chalet.

You may use your own design, or the event branding should you choose. Any design using the event branding must be approved by the Organiser.

## External Signage

You may choose not to include any signage on the exterior of the chalet and instead place all signage in the interior.