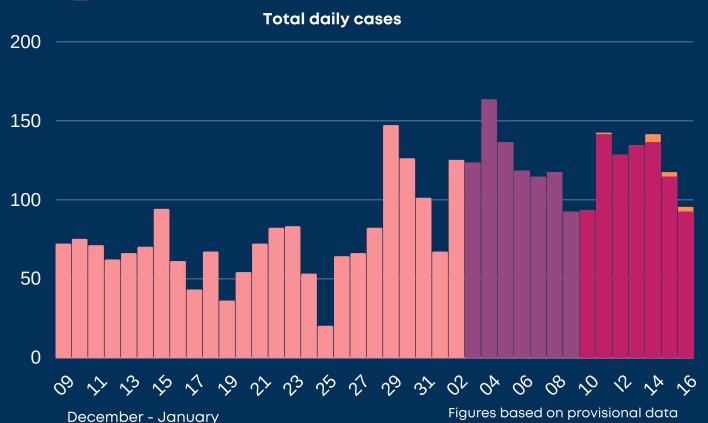

## **Tuesday 19 January 2021**

| <b>+</b> | New cases in last 7 days     | 839 |
|----------|------------------------------|-----|
| <b>+</b> | New cases in previous 7 days | 868 |