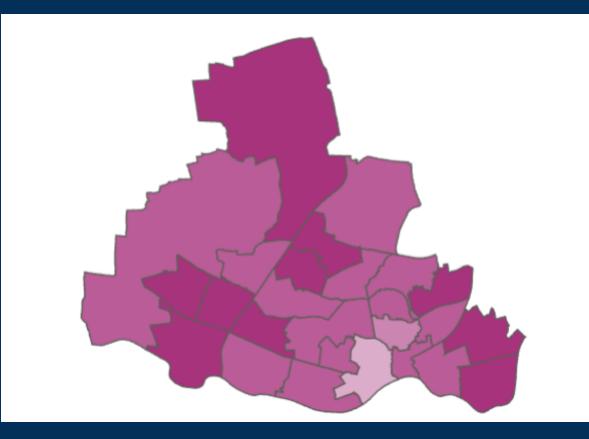

## Case rate by ward

Map indicator

Adjusted 14-day rate per 100k population to 14 October 2021

50.01 - 100

150.01 - 300

300.01-450

100.01 - 150

Figures based on provisional data