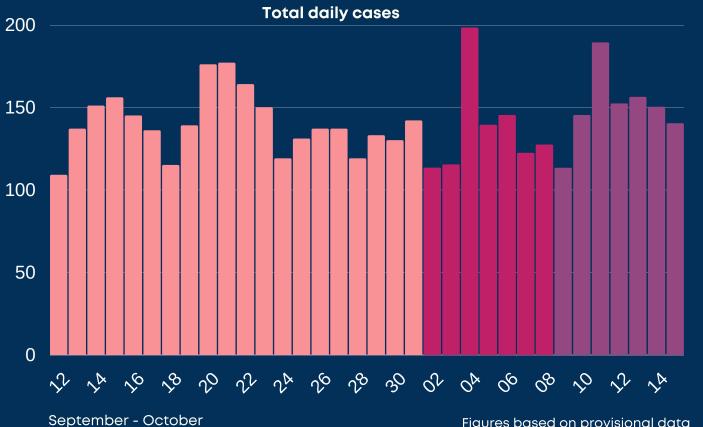

Newcastle COVID cases



New cases in last 7 days 1045 New cases in previous 7 days 959 Case rate per 100,000 population Newcastle 345 LA7 455 451 **North East** 436 England \*arrows show whether figure is up, down or the same as the previous

Monday 18 October 2021

7 days. Figures are accurate at time of publishing and based on national Public Health England data.

## Case rate by ward



Map indicator

Adjusted 14-day rate per 100k population to 14 October 2021

50.01 - 100

150.01 - 300

300.01-450

100.01 - 150

Figures based on provisional data



| مگه |  |
|-----|--|

## Deaths ewcastle residents

7 days to 24 September Total 37 Cause: COVID-19 4