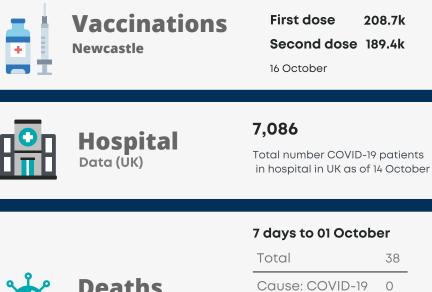

Newcastle COVID cases



New cases in last 7 days 1045 New cases in previous 7 days 959 Case rate per 100,000 population Newcastle 345 LA7 455 451 **North East** 436 England \*arrows show whether figure is up, down or the same as the previous

Monday 18 October 2021

7 days. Figures are accurate at time of publishing and based on national Public Health England data.

## Case rate by ward



Map indicator

Adjusted 14-day rate per 100k population to 14 October 2021

50.01 - 100

150.01 - 300

300.01-450

100.01 - 150

Figures based on provisional data



| مگه |  |
|-----|--|

## Deaths ewcastle residents

7 days to 24 September Total 37 Cause: COVID-19 4