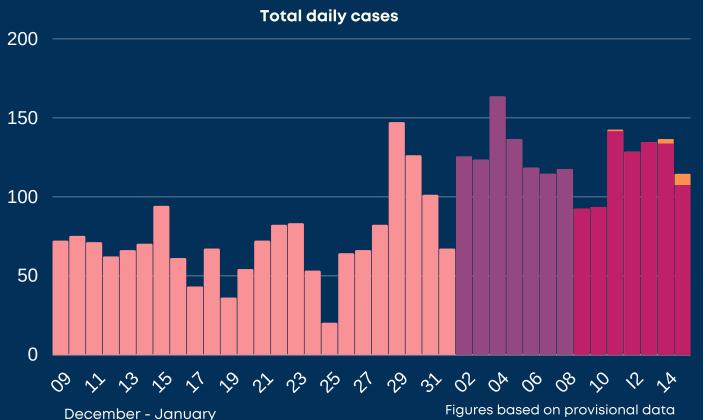

## Newcastle COVID cases

## **Monday 18 January 2021**

| <b>+</b> | New cases in last 7 days     | 828 |
|----------|------------------------------|-----|
| 1        | New cases in previous 7 days | 901 |

## Case rate per 100,000 population

<sup>\*</sup>arrows show whether figure is up, down or the same as the previous 7 days. Figures are accurate at time of publishing and based on national Public Health England data.