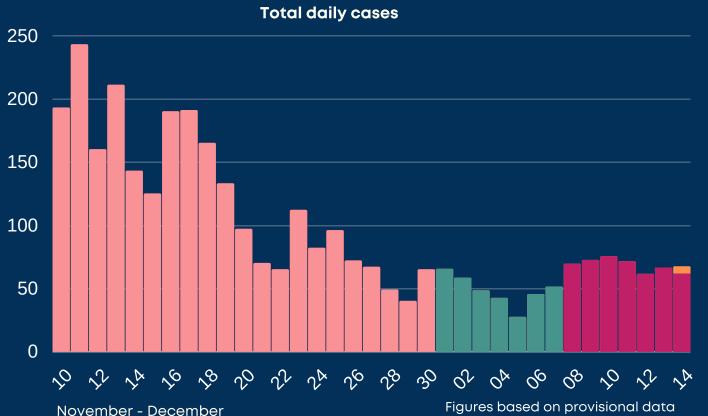

## Newcastle COVID cases

## **Thursday 17 December 2020**

| 1        | New cases in last 7 days     | 475 |
|----------|------------------------------|-----|
| <b>+</b> | New cases in previous 7 days | 337 |

## Case rate per 100,000 population

<sup>\*</sup>arrows show whether figure is up, down or the same as the previous 7 days. Figures are accurate at time of publishing and based on national Public Health England data.