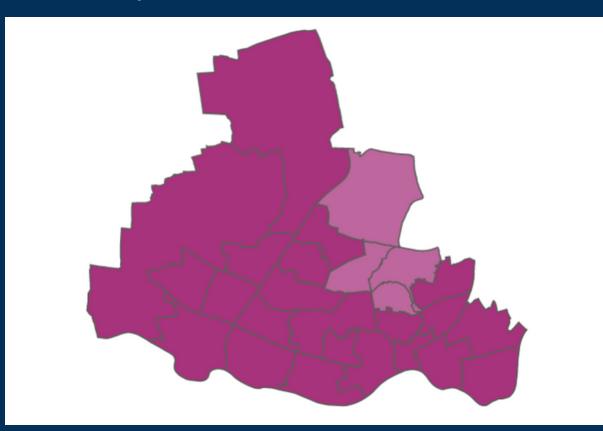

## Case rate by ward

Deaths Newcastle residents

Map indicator Adjusted 14-day rate per 100k population to 14 September 2021

100.01 - 150

150.01 - 300