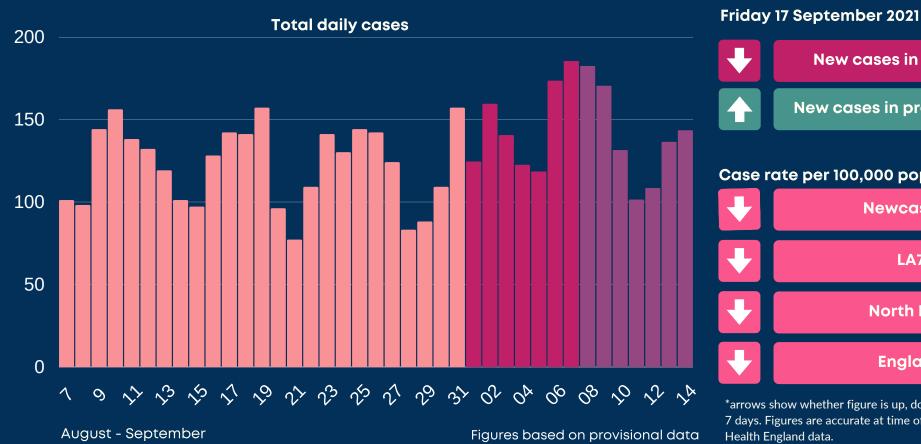

Newcastle COVID cases

New cases in last 7 days 971 New cases in previous 7 days 1022 Case rate per 100,000 population Newcastle 321 LA7 335 336 **North East** 258 England

\*arrows show whether figure is up, down or the same as the previous 7 days. Figures are accurate at time of publishing and based on national Public Health England data.