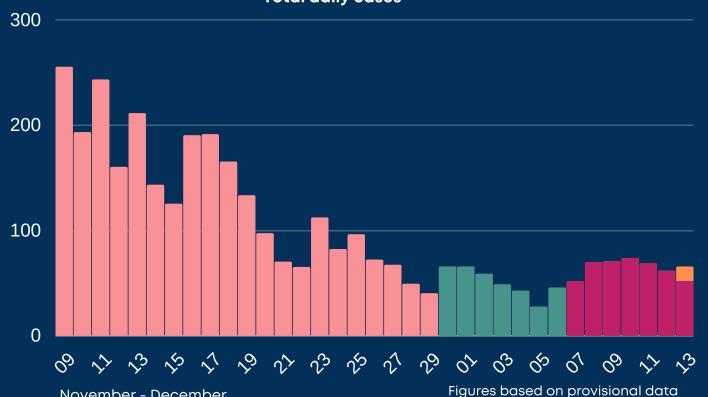

## Newcastle COVID cases

## Wednesday 16 December 2020

|   | New cases in last 7 days     | 445 |
|---|------------------------------|-----|
| - | New cases in previous 7 days | 351 |

## Case rate per 100,000 population

<sup>\*</sup>arrows show whether figure is up, down or the same as the previous 7 days. Figures are accurate at time of publishing and based on national Public Health England data.