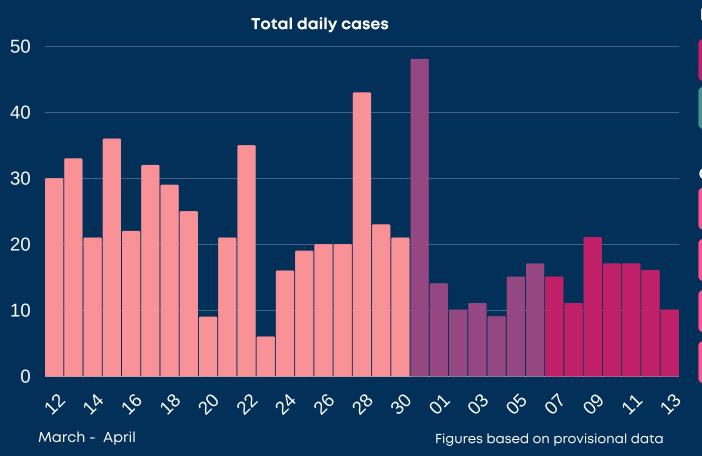

## Newcastle COVID cases

Friday 16 April 2021 New cases in last 7 days 

New cases in previous 7 days

Case rate per 100,000 population

\*arrows show whether figure is up, down or the same as the previous 7 days. Figures are accurate at time of publishing and based on national Public Health England data.