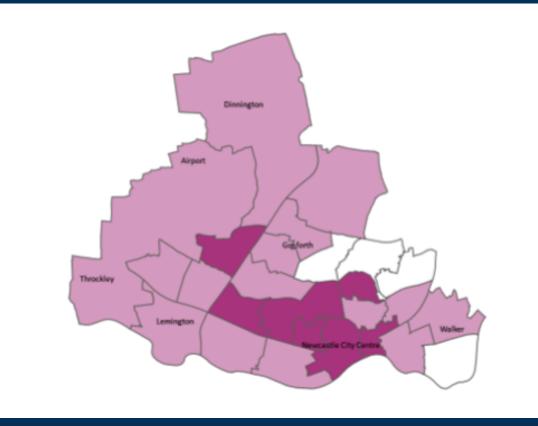

## Case rate by ward

**Map indicator** 

Data suppressed due to low numbers

Adjusted 14-day rate per 100k population to 12 April 2021

|     | De  |
|-----|-----|
|     | New |
| • • |     |

castle residents

5.01-50

50.01 -100