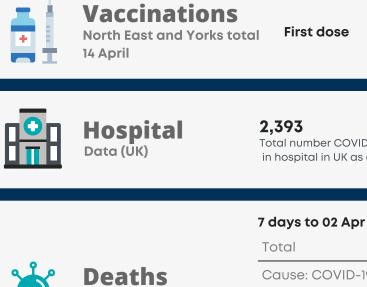

Total number COVID-19 patients in hospital in UK as of 13 April.

4.31m

107

124

| Total           | 31 |
|-----------------|----|
| Cause: COVID-19 | 0  |

| 7 days to 26 Mar |    |
|------------------|----|
| Total            | 35 |
| Cause: COVID-19  | 3  |