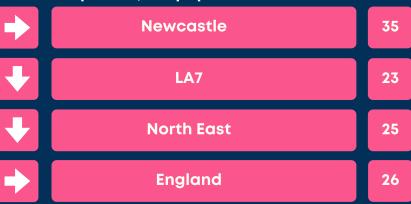

## Newcastle COVID cases

Friday 16 April 2021 New cases in last 7 days 

New cases in previous 7 days

Case rate per 100,000 population

\*arrows show whether figure is up, down or the same as the previous 7 days. Figures are accurate at time of publishing and based on national Public Health England data.