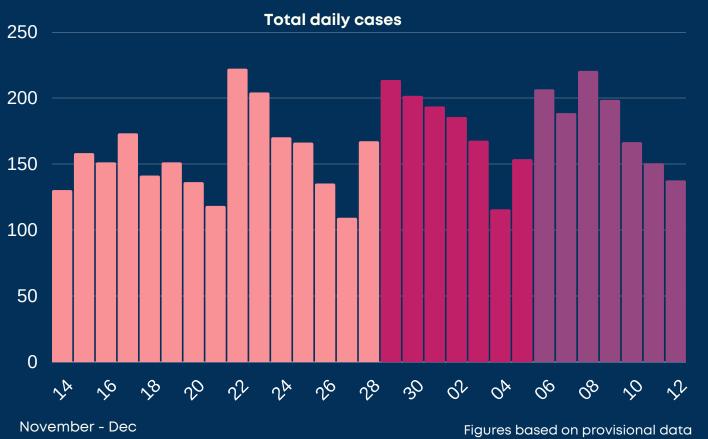

## Newcastle COVID cases

Wednesday 15 December 2021Image: New cases in last 7 days1266Image: New cases in previous 7 days1231Image: Case rate per 100,000 population148Image: New castle418Image: New castle418Image: North East382Image: North East382Image: North East541