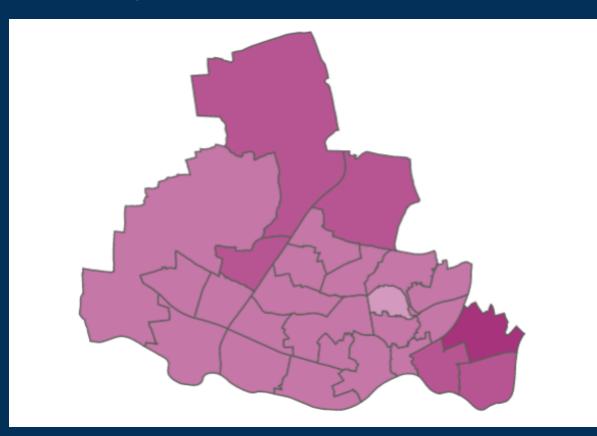

## Case rate by ward

**Map indicator** 

Adjusted 14-day rate per 100k population to 11 December 2021

100.01 - 150

150.01 - 300

300.01-450

450.01-600

**Deaths** Newcastle residents Total 48 Cause: COVID-19 1