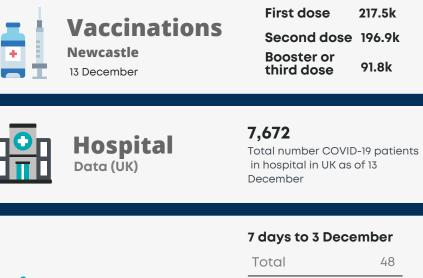

## Newcastle COVID cases

Wednesday 15 December 2021Image: New cases in last 7 days1266Image: New cases in previous 7 days1231Image: Case rate per 100,000 population148Image: New castle418Image: New castle418Image: North East382Image: North East382Image: North East541

| 7 days to 26 November |    |
|-----------------------|----|
| Total                 | 40 |
| Cause: COVID-19       | 2  |