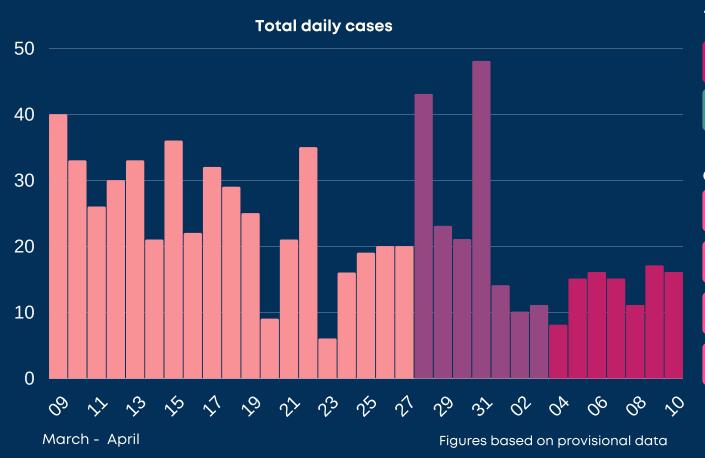

## Newcastle COVID cases

Tuesday 13 April 2021Image: New cases in last 7 days98Image: New cases in previous 7 days170Image: New cases in previous 7 day

\*arrows show whether figure is up, down or the same as the previous 7 days. Figures are accurate at time of publishing and based on national Public Health England data.