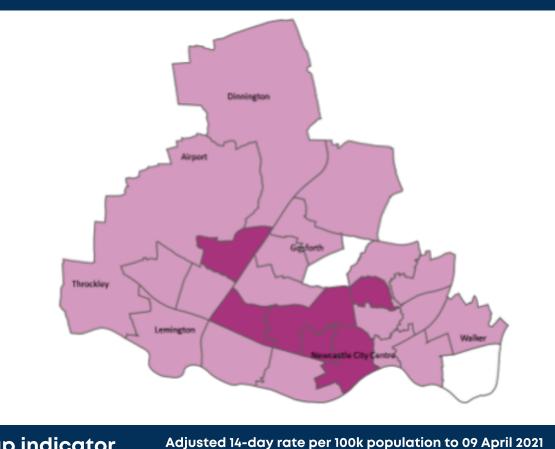

## Case rate by ward

Map indicator

Data suppressed due to low numbers 

 Vaccinations

 North East and Yorks total

 II April

 Hospital

 Data (UK)