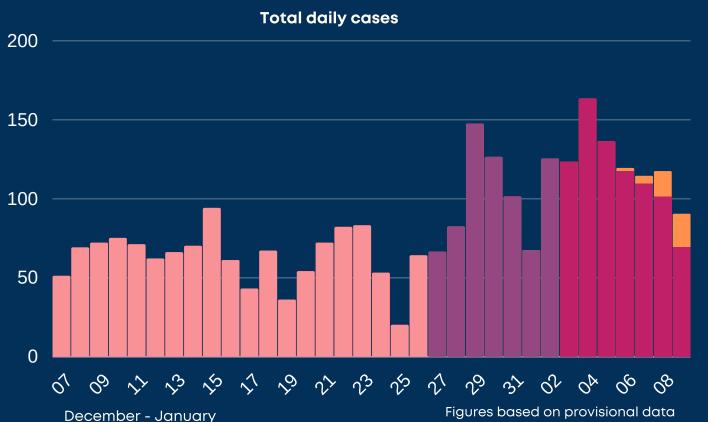

## Newcastle COVID cases

## **Tuesday 12 January 2021**

| <b>+</b> | New cases in last 7 days     | 818 |
|----------|------------------------------|-----|
| 1        | New cases in previous 7 days | 714 |

## Case rate per 100,000 population

<sup>\*</sup>arrows show whether figure is up, down or the same as the previous 7 days. Figures are accurate at time of publishing and based on national Public Health England data.