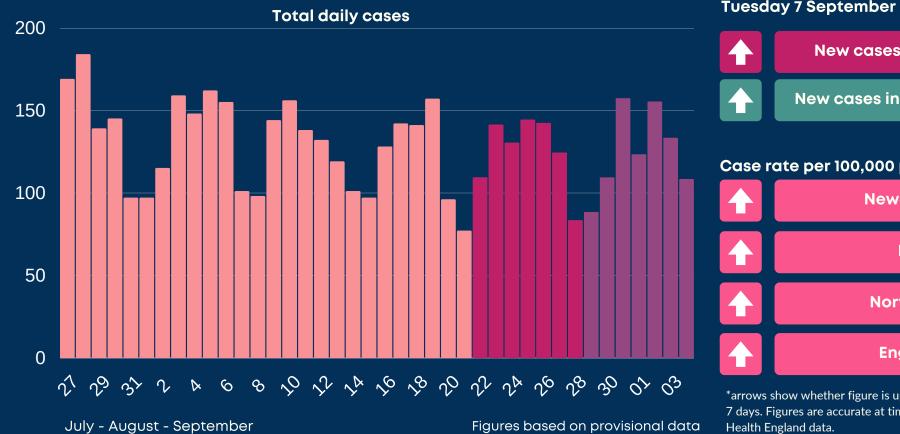

## Newcastle COVID cases

## **Tuesday 7 September 2021**

## Case rate per 100,000 population

\*arrows show whether figure is up, down or the same as the previous 7 days. Figures are accurate at time of publishing and based on national Public Health England data.