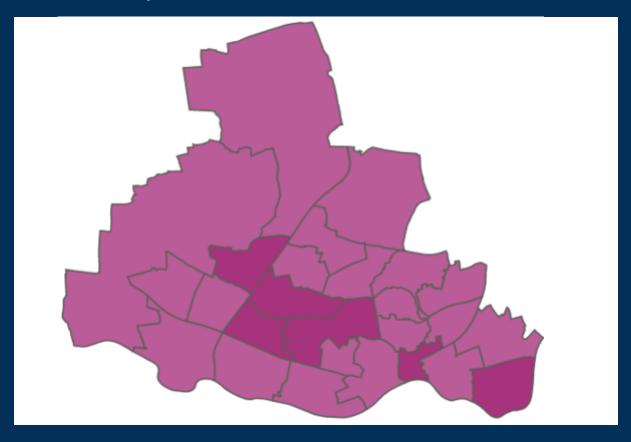

## Case rate by ward

203.2k **Vaccinations** First dose Second dose 175.3k Newcastle 05 September 7.606 Hospital Total number COVID-19 patients Data (ŪK) in hospital in UK as of 03 September. 7 days to 20 August Deaths Cause: COVID-19 3 Newcastle residents 7 days to 13 August Cause: COVID-19 3

**Map indicator** 

Adjusted 14-day rate per 100k population to 03 September 2021