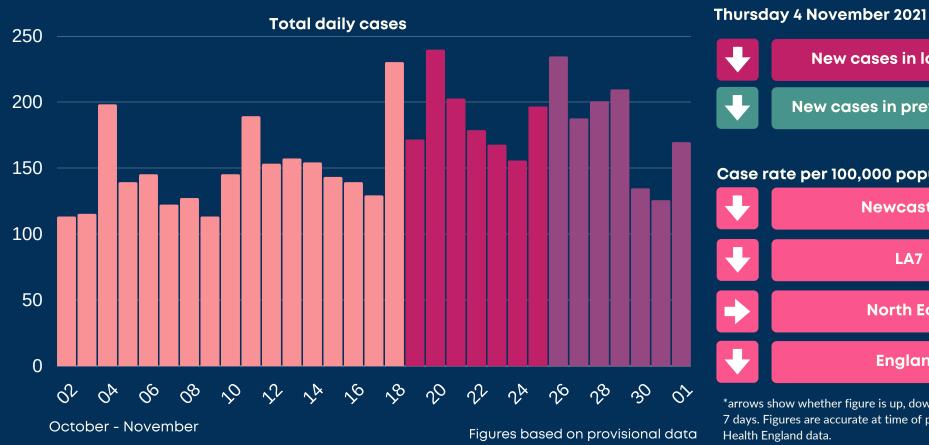

## Newcastle COVID cases

1258 New cases in last 7 days New cases in previous 7 days 1311 Case rate per 100,000 population Newcastle 415 LA7 493 489 **North East** England 401

\*arrows show whether figure is up, down or the same as the previous 7 days. Figures are accurate at time of publishing and based on national Public Health England data.