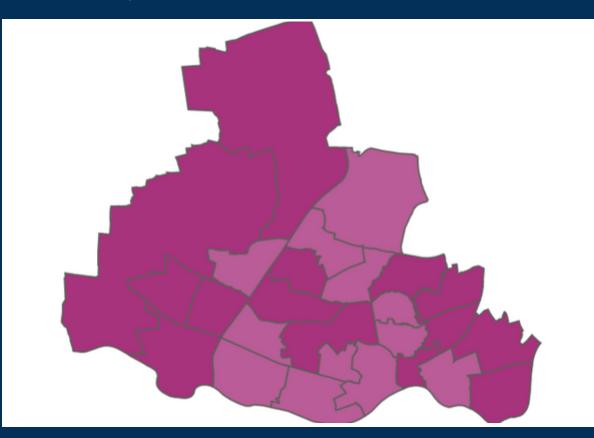

## Case rate by ward

**Map indicator** 

Adjusted 14-day rate per 100k population to 31 October 2021

100.01 - 150

150.01 - 300

300.01-450

Deaths Newcastle residents

| Total           | 45 |
|-----------------|----|
| Cause: COVID-19 | 4  |