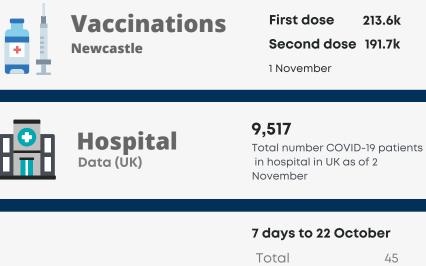

## Case rate by ward

**Map indicator** 

Adjusted 14-day rate per 100k population to 31 October 2021

100.01 - 150

150.01 - 300

300.01-450

Deaths Newcastle residents

| Total           | 45 |
|-----------------|----|
| Cause: COVID-19 | 4  |

| 7 days to 15 October |                 |    |  |
|----------------------|-----------------|----|--|
|                      | Total           | 37 |  |
|                      | Cause: COVID-19 | 2  |  |