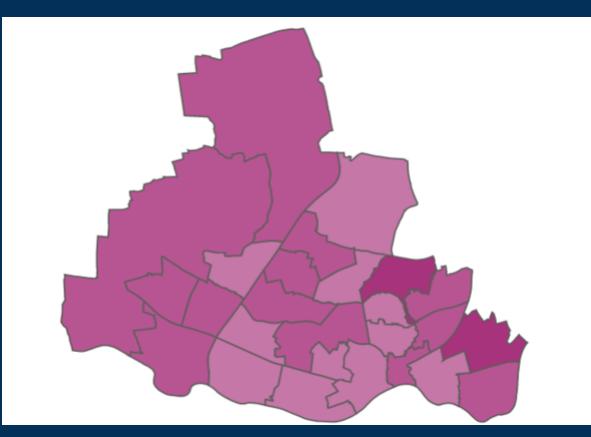

## Case rate by ward

**Map indicator** 

Adjusted 14-day rate per 100k population to 30 October 2021

100.01 - 150

150.01 - 300

300.01-450

Deaths Newcastle residents Cause: COVID-19 4

| 7 days to 15 October |    |
|----------------------|----|
| Total                | 37 |
| Cause: COVID-19      | 2  |