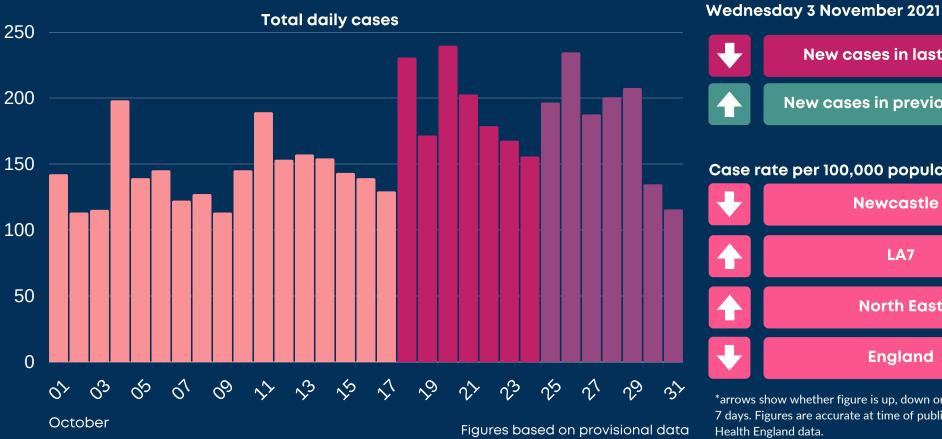

## Newcastle COVID cases

New cases in last 7 days 1273 New cases in previous 7 days 1346 Case rate per 100,000 population Newcastle 420 LA7 495 488 **North East** 407 England

\*arrows show whether figure is up, down or the same as the previous 7 days. Figures are accurate at time of publishing and based on national Public Health England data.