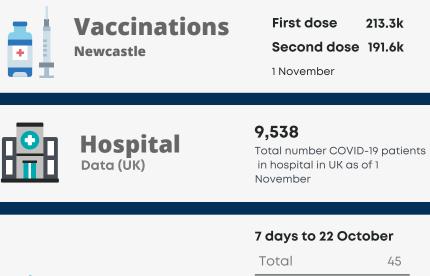

## Case rate by ward

**Map indicator** 

Adjusted 14-day rate per 100k population to 30 October 2021

100.01 - 150

150.01 - 300

300.01-450

Deaths Newcastle residents Cause: COVID-19 4

| 7 days to 15 October |    |
|----------------------|----|
| Total                | 37 |
| Cause: COVID-19      | 2  |