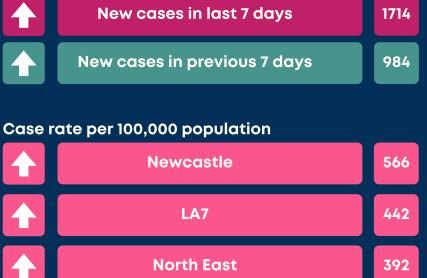

Newcastle COVID cases

\*arrows show whether figure is up, down or the same as the previous 7 days. Figures are accurate at time of publishing and based on national Public Health England data.

England

186