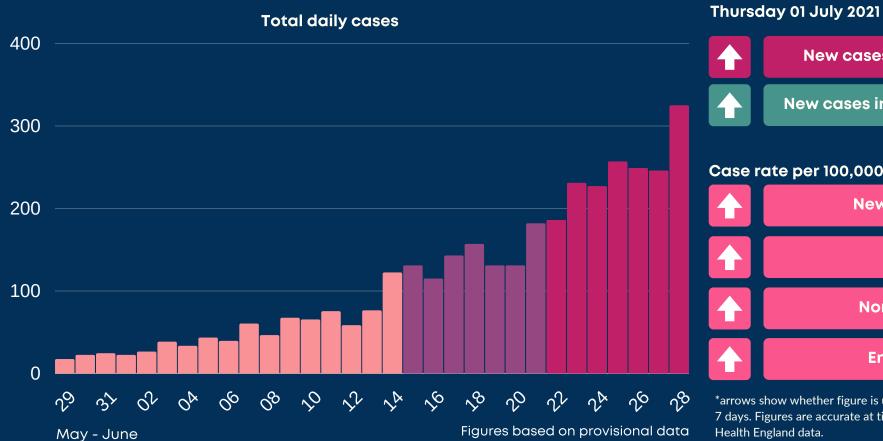

Newcastle COVID cases





\*arrows show whether figure is up, down or the same as the previous 7 days. Figures are accurate at time of publishing and based on national Public Health England data.

England

186

183.6k

34

## Case rate by ward



Map indicator

Adjusted 14-day rate per 100k population to 28 June 2021

Data suppressed due to low numbers

150.01 - 300 450.01 - 600

600.01 - 750

Vaccinations First dose Second dose 122.8k Newcastle 29 June 1,720 Hospital Total number COVID-19 patients Data (ŪK) in hospital in UK as of 29 June. 7 days to 18 June



## Deaths Newcastle residents

Cause: COVID-19 1 7 days to 11 June Total 33

Cause: COVID-19 0

Total



100.01 - 150

300.01 - 450