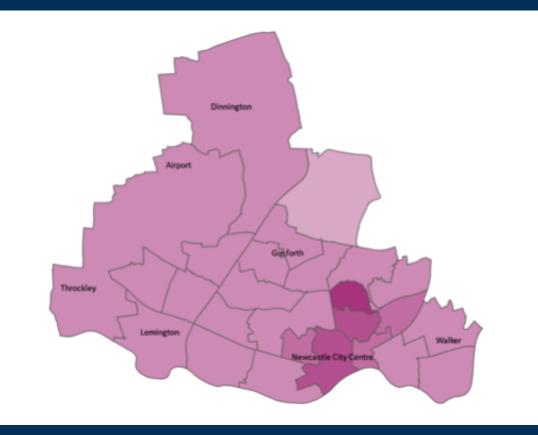

## Case rate by ward

Map indicator

Adjusted 14-day rate per 100k population to 28 June 2021

Data suppressed due to low numbers

150.01 - 300 450.01 - 600

600.01 - 750

Vaccinations First dose Second dose 122.8k Newcastle 29 June 1,720 Hospital Total number COVID-19 patients Data (ŪK) in hospital in UK as of 29 June. 7 days to 18 June